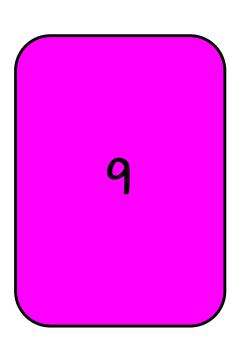

### Nutrition Facts

Serving Size 1/2 Cup (50g) Servings Per Container About 9

#### Amount Per Serving

Calories 230 Calories from Fat 70

% Daily Value

12%

| Total Fat 8g | 12% |
|--------------|-----|
|--------------|-----|

Saturated Fat 3g 15%

Sodium 50g 2%

Potassium 180g 5%

Total Carb. 36g Sugars 12g

Protein 4g

Vitamin A 0% Vitamin C 0% Calcium 2%

Iron 6%

CREATED BY © ADULTING MADE EASY