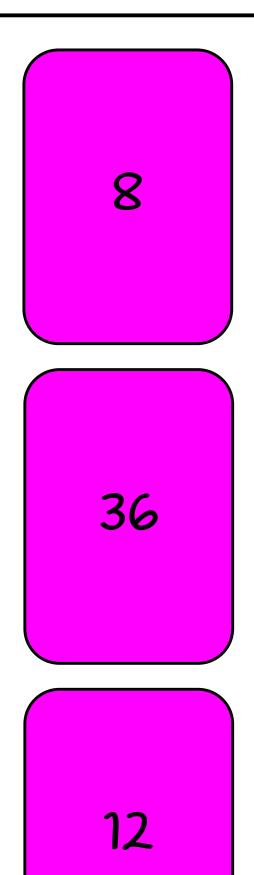

### 11 HOW MANY GRAMS OF TOTAL CARB.?

#### **Nutrition Facts**

Serving Size 1/2 Cup (50g) Servings Per Container About 9

#### **Amount Per Serving**

Calories 230 Calories from Fat 70

| %               | Daily Value      |
|-----------------|------------------|
| Total Fat 8g    | 12%              |
| Saturated F     | at 3g <b>15%</b> |
| Sodium 50g      | 2%               |
| Potassium 180g  | 5%               |
| Total Carb. 36g | 12%              |
| Sugars 12g      |                  |
| Protein 4g      |                  |
| Vitamin A 0%    | Vitamin C 0%     |
| Calcium 2%      | Iron 6%          |

12 36 5(