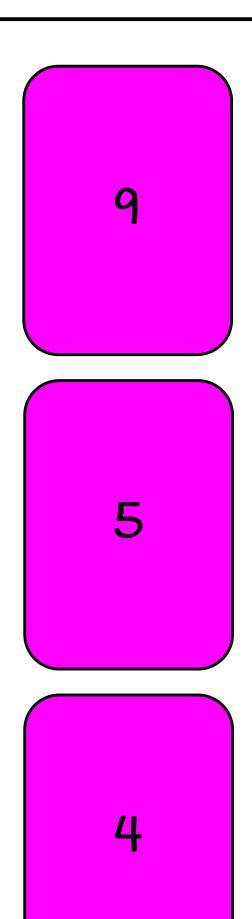

### Nutrition Facts

Serving Size 1/2 Cup (50g) Servings Per Container About 9

#### Amount Per Serving

Calories 230 Calories from Fat 70

% Daily Value

12%

| Total Fat 8g | 12% |
|--------------|-----|
|--------------|-----|

Saturated Fat 3g 15%

Sodium 50g 2%

Potassium 180g 5%

Total Carb. 36g Sugars 12g

Protein 4g

Vitamin A 0% Vitamin C 0% Calcium 2%

Iron 6%

CREATED BY © ADULTING MADE EASY