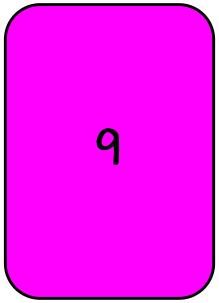

### Nutrition Facts

Serving Size 1/2 Cup (50g) Servings Per Container About 9

#### Amount Per Serving

Calories 230 Calories from Fat 70

% Daily Value

12%

| Total Fat 8g | 12% |
|--------------|-----|
|--------------|-----|

Saturated Fat 3g 15%

Sodium 50g 2%

Potassium 180g 5%

Total Carb. 36g Sugars 12g

Protein 4g

Vitamin A 0% Vitamin C 0% Calcium 2%

Iron 6%

CREATED BY © ADULTING MADE EASY