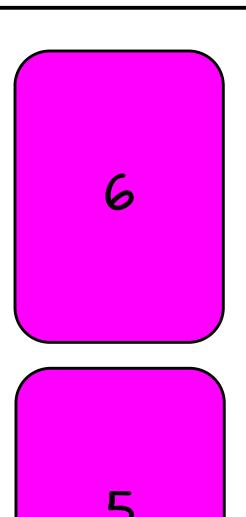

### **Nutrition Facts**

Serving Size 1 Cup Servings Per Container 4

#### **Amount Per Serving**

Calories 100

|                     | % Daily Value |
|---------------------|---------------|
| <b>Total Fat</b> 8g |               |
|                     | 5%            |
| Sodium 50g          |               |
|                     | 8%            |
| Vitamin C           | 10%           |

| 1 <sup>1</sup> /2<br>CUP |
|--------------------------|
| 1<br>CUP                 |
| 2<br>CUPS                |

WHAT IS THE TOTAL FAT IN GRAMS?