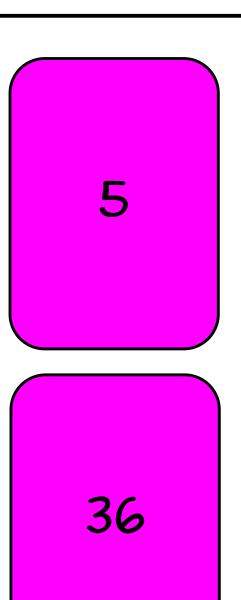

### 11 HOW MANY GRAMS OF TOTAL CARB.?

#### **Nutrition Facts**

Serving Size 1/2 Cup (50g) Servings Per Container About 9

#### **Amount Per Serving**

Calories 230 Calories from Fat 70

| %               | Daily Value      |
|-----------------|------------------|
| Total Fat 8g    | 12%              |
| Saturated F     | at 3g <b>15%</b> |
| Sodium 50g      | 2%               |
| Potassium 180g  | 5%               |
| Total Carb. 36g | 12%              |
| Sugars 12g      |                  |
| Protein 4g      |                  |
| Vitamin A 0%    | Vitamin C 0%     |
| Calcium 2%      | Iron 6%          |

12 36 5(