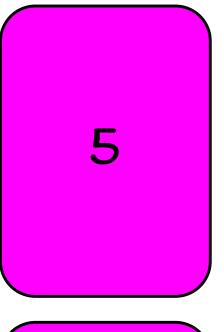

### **Nutrition Facts**

Serving Size 1/2 Cup (50g) Servings Per Container About 9

#### Amount Per Serving

Calories 230 Calories from Fat 70

% Daily Value

12%

| Total Fat 8g | 12% |
|--------------|-----|
|--------------|-----|

Saturated Fat 3g 15%

**Sodium** 50g **2%** 

Potassium 180g 5%

Total Carb. 36g Sugars 12g

Protein 4g

Vitamin A 0% Vitamin C 0%

Calcium 2% Iron 6%

CREATED BY  ${\mathbb O}$  Adulting Made Easy