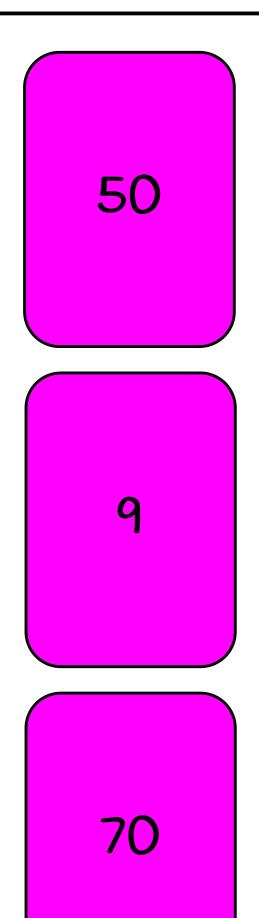

### Nutrition Facts

Serving Size 1/2 Cup (50g) Servings Per Container About 9

#### Amount Per Serving

Calories 230 Calories from Fat 70

% Daily Value

12%

| Total Fat 8g | 12% |
|--------------|-----|
|--------------|-----|

Saturated Fat 3g 15%

Sodium 50g 2%

Potassium 180g 5%