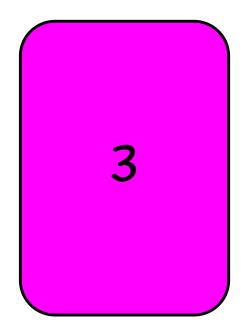

### **Nutrition Facts**

Serving Size 2 Cups (200g) Servings Per Container About 3

#### **Amount Per Serving**

Calories 450 Calories from Fat 70

| %                   | Daily Value      |
|---------------------|------------------|
| <b>Total Fat</b> 8g | 12%              |
| Saturated Fa        | nt 3g <b>15%</b> |
| Sodium 50g          | 2%               |
| Potassium 180g      | 5%               |
| Total Carb. 36g     | 12%              |
| Sugars 21g          |                  |
| Protein 10g         |                  |
| Vitamin A 0%        | Vitamin C 0%     |
| Calcium 2%          | Iron 6%          |